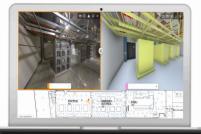

#### FULL 3D PROGRAM

Collaborate and navigate in a fully immersive 3D Digital Twin with spatial intelligence you can measure from Natural GSV movement.

#### DISTANCE MEASUREMENTS

Full 2D/3D measurement capability Increase accuracy with constraints. Add control point locations, dimensions or reference objects to increase accuracy

#### **2D CAD IMPORT**

Accuratly scale and stack multi-floor 2D CAD Compare numerous plans on a single floor