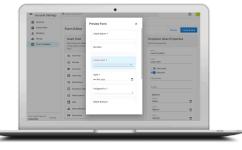

#### SINGLE-IMAGE CAPTURE TOOL

Create digital forms with with standard web fields, dropbowns and picklists Push annotations directly to BIM360, PlanGrid or ProCore

#### TEAM MANAGEMENT ROLES

Role based permissions at 8 levels Manage team groups, private and public viewer