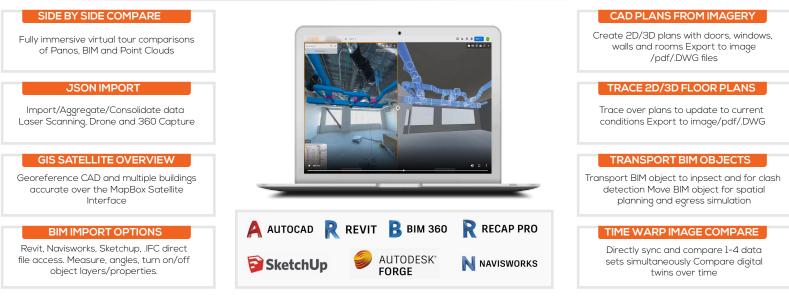

#### FULL 3D PROGRAM

Collaborate and navigate in a fully immersive 3D Digital Twin with spatial intelligence you can measure from Natural GSV movement.

#### MARK-UP TOOL

Mark-up images under annotation groups and export to PDF report, or push to BIM360 Draw arrows, circle objects, create notes

### WEB EDITOR

Create and edit multi-level projects Align multiple 2D CAD per level and 3D BIM.

#### **2D CAD IMPORT**

Accuratly scale and stack multi-floor 2D CAD Compare numerous plans on a single floor