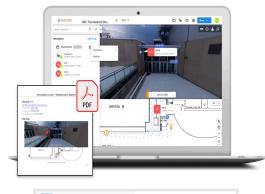

#### MARK-UP TOOL

Mark-up images under annotation groups and export to PDF report, or push to BIM360 Draw arrows, circle objects, create notes

#### **REPORT TOOL**

PDF Report generation for issues/inspection Annotate, create mark-ups in organized groups Included Deep link from Digital Twin location